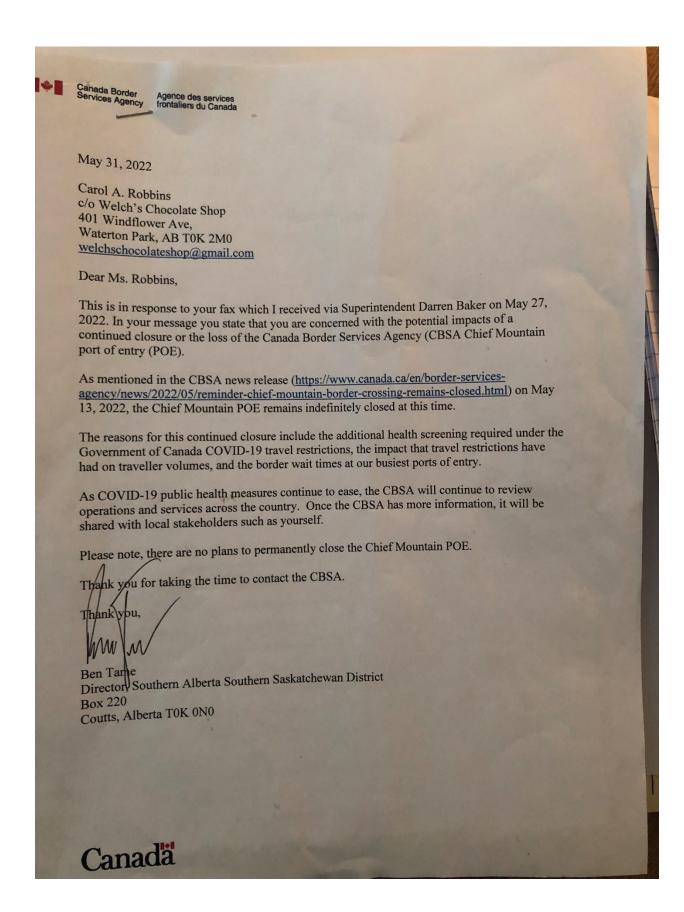

#### 3.1 Carol Robbins Delegation at 6:30 pm

Carol Robbins provided Council with an overview of her efforts to facilitate the re-opening of the Chief Mountain Border Crossing. Robbins feels that the closure of this important international border crossing threats the sustainability, viability, and health of the business community in Waterton.

She has engaged political, indigenous, and community leaders in Montana, Alberta, and Federally in both Canada and the United States. The Canadian Government is prepared to open the Chief Mountain Border Crossing however the United States Government's plans are for this cross to be indefinitely closed. Robbins indicated that the Carway and Delbonita Border Crossings are operating under reduced hours with the indication that plans are to close these international crossing points as well.

Robbins stated that these actions by the United States Government have significantly reduced the flow of travel between Glacier National Park and Waterton Lakes National Park. She expressed her concerns over the erosion

ID4 Council Minutes - July 15, 2022

of the International Peace Park designation.

Robbins requested that the Improvement District Council actively correspond with all levels of Government and affected stakeholders on both sides of the border to assist in her efforts to have the Chief Mountain Border Crossing re-opened.

Chair Ken Black indicated that Council would discuss her request to determine how the Improvement District could address this situation.